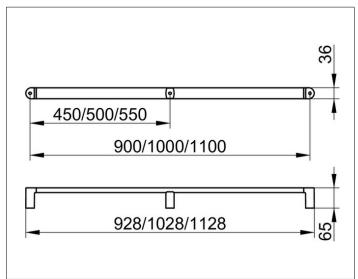

### **DRAWING**

#### **DIMENSION**

928 mm

## **SPECIFICATIONS**

KEUCO Elegance grab rail 31601010900
Chrome-plated grab rail
Elegant, oval profile,
slightly shaped surfaces in a timeless design,
solid wall mounting in zinc cast,
easy to clean
Getting up and down up to 110 kg load capacity
Axle measurement 900 mm,
Total width of 928 mm
Projection 65 mm
incl. corrosion-free mounting material
The 928 mm long model are provided
With a third wall mounting set (in the middle)