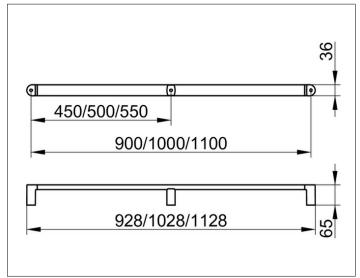

## **DRAWING**

#### **DIMENSION**

1028 mm

## **SPECIFICATIONS**

KEUCO Elegance grab rail 31601011000
Chrome-plated grab rail
Elegant, oval profile,
slightly shaped surfaces in a timeless design,
solid wall mounting in zinc cast,
easy to clean
Getting up and down up to 110 kg load capacity
Axle measurement 1000 mm,
Total width of 1028 mm
Projection 65 mm
incl. corrosion-free mounting material
The 1028 mm long model are provided
With a third wall mounting set (in the middle)