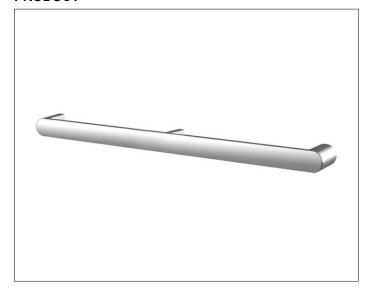

# Elegance NEW 31601011000 Grab bar

#### **PRODUCT**

### **SURFACE**

chrome-plated