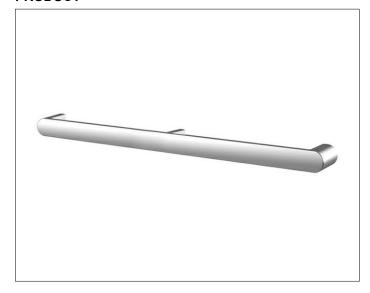

# Elegance NEW 31601011100 Grab bar

#### **PRODUCT**

#### **SURFACE**

chrome-plated

## **SPECIFICATIONS**

KEUCO Elegance grab rail31601011100
Chrome-plated grab rail
Elegant, oval profile,
slightly shaped surfaces in a timeless design,
solid wall mounting in zinc cast,
easy to clean
Getting up and down up to 110 kg load capacity
Axle measurement 1100 mm,
Total width of 1128 mm
Projection 65 mm
incl. corrosion-free mounting material
The 1128 mm long model are provided
With a third wall mounting set (in the middle)