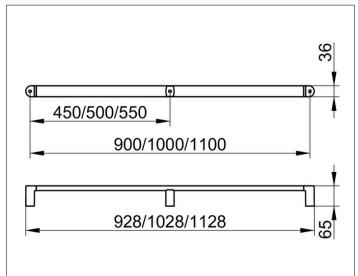

### **DRAWING**

#### **DIMENSION**

1128 mm

## **SPECIFICATIONS**

KEUCO Elegance grab rail31601011100
Chrome-plated grab rail
Elegant, oval profile,
slightly shaped surfaces in a timeless design,
solid wall mounting in zinc cast,
easy to clean
Getting up and down up to 110 kg load capacity
Axle measurement 1100 mm,
Total width of 1128 mm
Projection 65 mm
incl. corrosion-free mounting material
The 1128 mm long model are provided
With a third wall mounting set (in the middle)