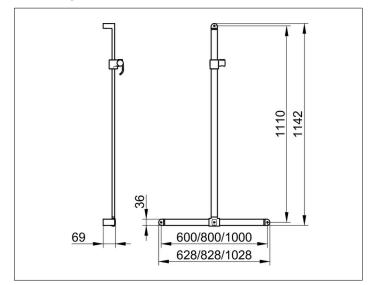

#### DIMENSION

628/1142 mm

### SPECIFICATIONS

KEUCO Elecance shower rail, T-Shape, with Shower rail 31606010601, high shine chrome-plated angle bar, complete with shower bracket flexible positioning of sliding rail prior to final installation slightly shaped surfaces in a timeless design, Getting up and down up to 110 kg load capacity, anti-static, easy to clean Outside measurement 628/1142 mm horizontal Base measurement 600 mm, with a Total Width from 628 mm vertical Base measurement 1100mm, with a Total Height of 1142 mm Projection 65 mm