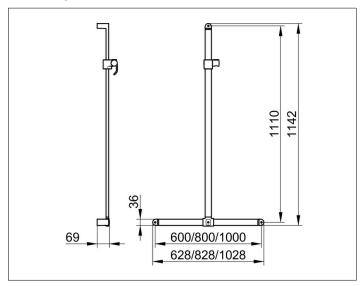

#### **DIMENSION**

828/1142 mm

#### **DRAWING**

## **SPECIFICATIONS**

KEUCO Elecance shower rail, T-Shape, with Shower rail 31614010811 high shine chrome-plated angle bar, complete with shower bracket flexible positioning of sliding rail prior to final installation slightly shaped surfaces in a timeless design, Getting up and down up to 110 kg load capacity, anti-static, easy to clean Outside measurement 828/1142 mm horizontal Base measurement 800 mm, with a Total Width from 828 mm vertical Base measurement 1100mm, with a Total Height of 1142 mm Projection 65 mm