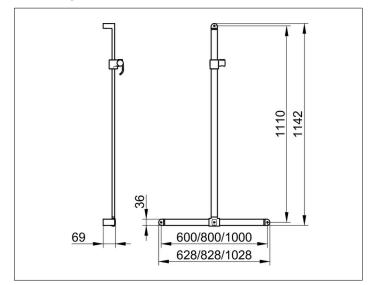

#### DIMENSION

1028/1142 mm

# SPECIFICATIONS

KEUCO Elecance shower rail, T-Shape, with Shower rail 31614011011 high shine chrome-plated angle bar, complete with shower bracket flexible positioning of sliding rail prior to final installation slightly shaped surfaces in a timeless design, Getting up and down up to 110 kg load capacity, anti-static, easy to clean Outside measurement 1028/1142 mm horizontal Base measurement 1000 mm, with a Total Width from 1028 mm vertical Base measurement 1100mm, with a Total Height of 1142 mm Projection 65 mm