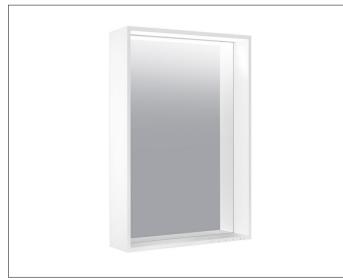

# Plan

33097ZZ1550 Light mirror

# SPECIFICATIONS

KEUCO Plan Light mirror 33097ZZ1550 High quality Light mirror in elegant design

adjustable light colour from 2700 kelvin (warm white) to 6500 kelvin (daylight), continuous aluminium frame, laquered

Operation: key panel with capacitive touch sensor, integrated extension function for e.g. light switch

Illumination: LED (lifespan > 30 000 hours), Main light (top light and wall light), and washbasin lighting separately infinitely dimmable and can be switched on/off