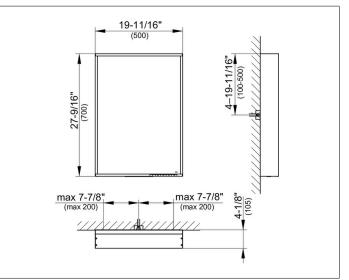

# KEUCO

# Plan

33097ZZ1550 Light mirror

### PRODUCT



#### DRAWING



# SURFACE

27 watt

# DIMENSION

500 x 700 x 105 mm

# SPECIFICATIONS

KEUCO Plan Light mirror 33097ZZ1550 High quality Light mirror in elegant design

adjustable light colour from 2700 kelvin (warm white) to 6500 kelvin (daylight), continuous aluminium frame, laquered

Operation: key panel with capacitive touch sensor, integrated extension function for e.g. light switch

Illumination: LED (lifespan > 30 000 hours), Main light (top light and wall light), and washbasin lighting separately infinitely dimmable and can be switched on/off

19-11/16" x 27-9/16" x 4-1/8"

27 watt