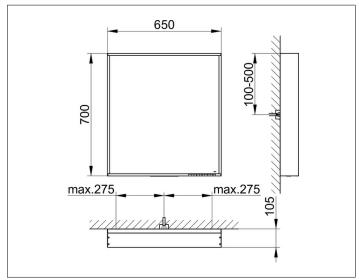

# PRODUCT DATA SHEET



# Plan 33097ZZ2000 Light mirror

#### **PRODUCT**



#### **DRAWING**



### **PRODUCT ATTRIBUTES**

adjustable light colour from 2700 kelvin (warm white) to 6500 kelvin (daylight), continuous aluminium frame, laquered Operation:

key panel with capacitive touch sensor, integrated extension function for e.g. light switch Illumination:

LED (lifespan > 30 000 hours), Main light (top light and wall light), and washbasin lighting separately infinitely dimmable and can be switched on/off

EEK: A++, A+, A, 30 kWh/1000h

## **SURFACE**

30 watt

### **DIMENSION**

650 x 700 x 105 mm