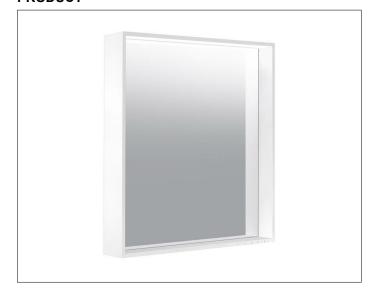

# Plan 33097ZZ2000 Light mirror

#### **PRODUCT**

### **PRODUCT ATTRIBUTES**

adjustable light colour from 2700 kelvin (warm white) to 6500 kelvin (daylight), continuous aluminium frame, laquered Operation:

key panel with capacitive touch sensor, integrated extension function for e.g. light switch Illumination: