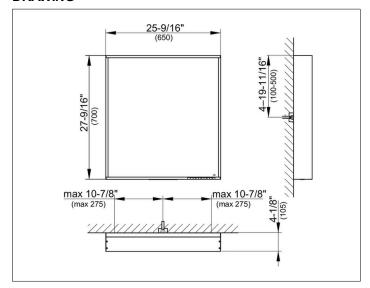

# PRODUCT DATA SHEET



# Plan 33097ZZ2050 Light mirror

#### **PRODUCT**



## **SURFACE**

30 watt

# **DIMENSION**

650 x 700 x 105 mm

#### **DRAWING**



### **SPECIFICATIONS**

KEUCO Plan Light mirror 33097ZZ2050 High quality Light mirror in elegant design

adjustable light colour from 2700 kelvin (warm white) to 6500 kelvin (daylight), continuous aluminium frame, laquered

## Operation:

key panel with capacitive touch sensor, integrated extension function for e.g. light switch

## Illumination:

LED (lifespan > 30 000 hours),
Main light (top light and wall light), and washbasin
lighting separately infinitely dimmable and can be
switched on/off

25-1/2" x 27-9/16" x 4-1/8"

30 watt