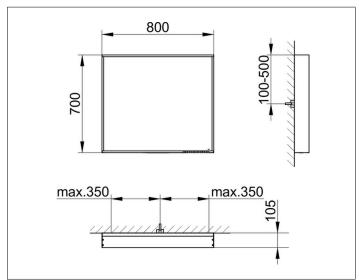

# PRODUCT DATA SHEET



# Plan 33097ZZ2500 Light mirror

#### **PRODUCT**



#### **DRAWING**



## **PRODUCT ATTRIBUTES**

adjustable light colour from 2700 kelvin (warm white) to 6500 kelvin (daylight), continuous aluminium frame, laquered Operation: key panel with capacitive touch sensor,

key panel with capacitive touch sensor, integrated extension function for e.g. light switch Illumination:

LED (lifespan > 30 000 hours), Main light (top light and wall light), and washbasin lighting separately infinitely dimmable and can be switched on/off

EEK: A++, A+, A, 33 kWh/1000h

## **SURFACE**

33 watt

### **DIMENSION**

800 x 700 x 105 mm