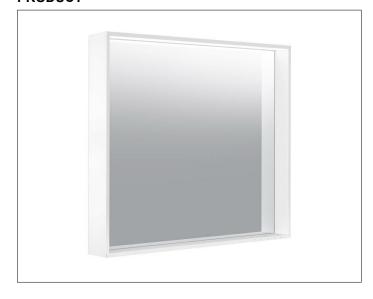

# Plan 33097ZZ2500 Light mirror

#### **PRODUCT**

## **PRODUCT ATTRIBUTES**

adjustable light colour from 2700 kelvin (warm white) to 6500 kelvin (daylight), continuous aluminium frame, laquered Operation: key panel with capacitive touch sensor,

key panel with capacitive touch sensor, integrated extension function for e.g. light switch Illumination:

LED (lifespan > 30 000 hours), Main light (top light and wall light), and washbasin lighting separately infinitely dimmable and can be switched on/off

EEK: A++, A+, A, 33 kWh/1000h