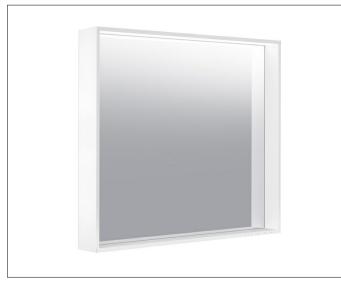

#### Plan

33097ZZ2550 Light mirror

### SPECIFICATIONS

KEUCO Plan Light mirror 33097ZZ2550 High quality Light mirror in elegant design

adjustable light colour from 2700 kelvin (warm white) to 6500 kelvin (daylight), continuous aluminium frame, laquered

Operation: key panel with capacitive touch sensor, integrated extension function for e.g. light switch

Illumination: LED (lifespan > 30 000 hours), Main light (top light and wall light), and washbasin lighting separately infinitely dimmable and can be switched on/off