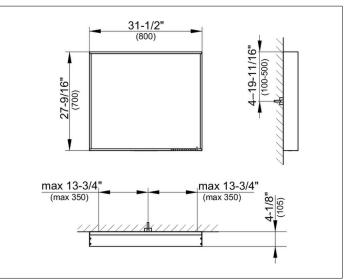

# KEUCO

#### Plan

33097ZZ2550 Light mirror

#### PRODUCT



#### DRAWING



## SURFACE

33 watt

#### DIMENSION

800 x 700 x 105 mm

### SPECIFICATIONS

KEUCO Plan Light mirror 33097ZZ2550 High quality Light mirror in elegant design

adjustable light colour from 2700 kelvin (warm white) to 6500 kelvin (daylight), continuous aluminium frame, laquered

Operation: key panel with capacitive touch sensor, integrated extension function for e.g. light switch

Illumination: LED (lifespan > 30 000 hours), Main light (top light and wall light), and washbasin lighting separately infinitely dimmable and can be switched on/off

31-1/2" x 27-9/16" x 4-1/8"

33 watt