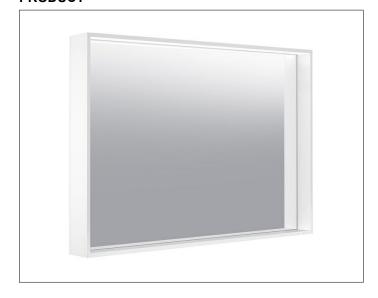

### **PRODUCT**

### **SURFACE**

42 watt

### **SPECIFICATIONS**

KEUCO Plan Light mirror 33097ZZ3050 High quality Light mirror in elegant design

adjustable light colour from 2700 kelvin (warm white) to 6500 kelvin (daylight), continuous aluminium frame, laquered