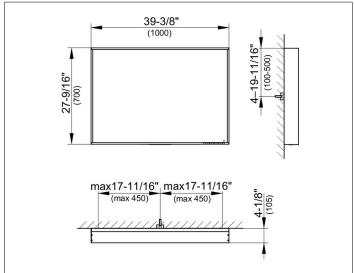

# PRODUCT DATA SHEET



# Plan 33097ZZ3050 Light mirror

### **PRODUCT**



### **SURFACE**

42 watt

## **DIMENSION**

1000 x 700 x 105 mm

### **DRAWING**



### **SPECIFICATIONS**

KEUCO Plan Light mirror 33097ZZ3050 High quality Light mirror in elegant design

adjustable light colour from 2700 kelvin (warm white) to 6500 kelvin (daylight), continuous aluminium frame, laquered

## Operation:

key panel with capacitive touch sensor, integrated extension function for e.g. light switch

### Illumination:

LED (lifespan > 30 000 hours), Main light (top light and wall light), and washbasin lighting separately infinitely dimmable and can be switched on/off

39-3/8" x 27-9/16" x 4-1/8"

42 watt