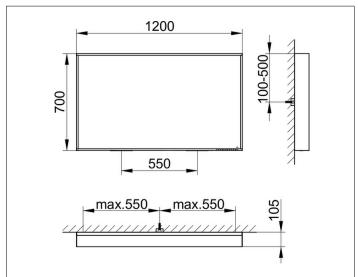

# PRODUCT DATA SHEET



# Plan 33097ZZ3500 Light mirror

### **PRODUCT**



#### **DRAWING**



## **PRODUCT ATTRIBUTES**

adjustable light colour from 2700 kelvin (warm white) to 6500 kelvin (daylight), continuous aluminium frame, laquered Operation: key panel with capacitive touch sensor,

key panel with capacitive touch sensor, integrated extension function for e.g. light switch Illumination:

LED (lifespan > 30 000 hours), Main light (top light and wall light), and washbasin lighting separately infinitely dimmable and can be switched on/off

EEK: A++, A+, A, 48 kWh/1000h

## **SURFACE**

48 watt

### **DIMENSION**

1200 x 700 x 105 mm