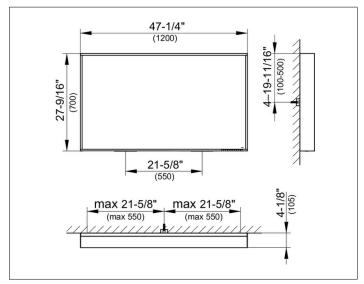

# PRODUCT DATA SHEET



# Plan 33097ZZ3550 Light mirror

### **PRODUCT**



# **SURFACE**

48 watt

# **DIMENSION**

1200 x 700 x 105 mm

### **DRAWING**



### **SPECIFICATIONS**

KEUCO Plan Light mirror 33097ZZ3550 High quality Light mirror in elegant design

adjustable light colour from 2700 kelvin (warm white) to 6500 kelvin (daylight), continuous aluminium frame, laquered

## Operation:

key panel with capacitive touch sensor, integrated extension function for e.g. light switch

## Illumination:

LED (lifespan > 30 000 hours), Main light (top light and wall light), and washbasin lighting separately infinitely dimmable and can be switched on/off

47-1/4" x 27-9/16" x 4-1/8"

48 watt