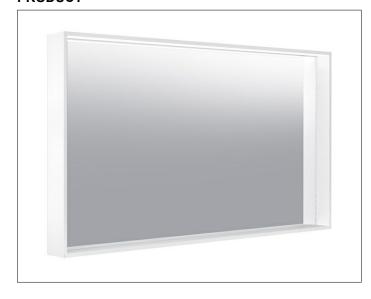

# Plan 33097ZZ3550 Light mirror

### **SPECIFICATIONS**

KEUCO Plan Light mirror 33097ZZ3550 High quality Light mirror in elegant design

adjustable light colour from 2700 kelvin (warm white) to 6500 kelvin (daylight), continuous aluminium frame, laquered