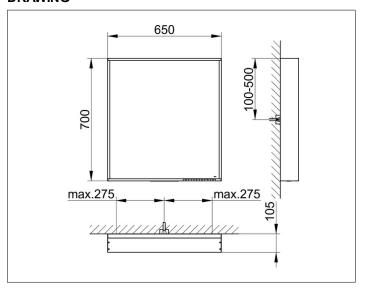

# PRODUCT DATA SHEET



# Plan 33098ZZ2000 Light mirror

#### **PRODUCT**



#### **DRAWING**



## **PRODUCT ATTRIBUTES**

with mirror heater, adjustable light colour from 2700 kelvin (warm white) to 6500 kelvin (daylight), continuous aluminium frame, laquered Operation:

key panel with capacitive touch sensor, integrated extension function for e.g. light switch Mirror heating:

visual display of the heat up period, automatic switch-off is performed after 20 minutes Illumination:

LED (lifespan > 30 000 hours),

Main light (top light and wall light), and washbasin lighting separately infinitely dimmable and can be switched on/off

EEK: A++, A+, A, 30 kWh/1000h

## **SURFACE**

30 watt + 41 watt

### **DIMENSION**

650 x 700 x 105 mm