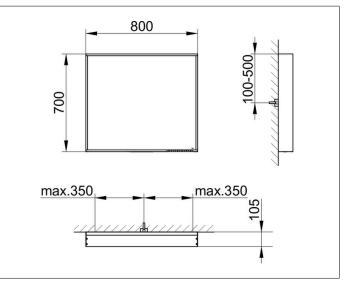

# KEUCO

## Plan

## 33098ZZ2500 Light mirror

## PRODUCT



#### DRAWING



## PRODUCT ATTRIBUTES

with mirror heater, adjustable light colour from 2700 kelvin (warm white) to 6500 kelvin (daylight), continuous aluminium frame, laquered Operation: key panel with capacitive touch sensor, integrated extension function for e.g. light switch Mirror heating: visual display of the heat up period, automatic switch-off is performed after 20 minutes Illumination: LED (lifespan > 30 000 hours), Main light (top light and wall light), and washbasin lighting separately infinitely dimmable and can be switched on/off EEK: A++, A+, A, 33 kWh/1000h

#### SURFACE

33 watt + 52 watt

#### DIMENSION

800 x 700 x 105 mm