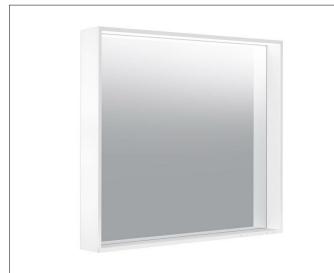

## 33098ZZ2500 Light mirror

## PRODUCT ATTRIBUTES

with mirror heater, adjustable light colour from 2700 kelvin (warm white) to 6500 kelvin (daylight), continuous aluminium frame, laquered Operation: key panel with capacitive touch sensor, integrated extension function for e.g. light switch Mirror heating: visual display of the heat up period, automatic switch-off is performed after 20 minutes Illumination: LED (lifespan > 30 000 hours), Main light (top light and wall light), and washbasin lighting separately infinitely dimmable and can be switched on/off EEK: A++, A+, A, 33 kWh/1000h