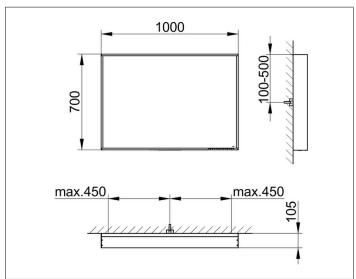

# PRODUCT DATA SHEET



# Plan 33098ZZ3000 Light mirror

#### **PRODUCT**



#### **DRAWING**



## **PRODUCT ATTRIBUTES**

with mirror heater, adjustable light colour from 2700 kelvin (warm white) to 6500 kelvin (daylight), continuous aluminium frame, laquered Operation:

key panel with capacitive touch sensor, integrated extension function for e.g. light switch Mirror heating:

visual display of the heat up period, automatic switch-off is performed after 20 minutes Illumination:

LED (lifespan > 30 000 hours),

Main light (top light and wall light), and washbasin lighting separately infinitely dimmable and can be switched on/off

EEK: A++, A+, A , 42 kWh/1000h

## **SURFACE**

42 watt + 65 watt

### **DIMENSION**

1000 x 700 x 105 mm