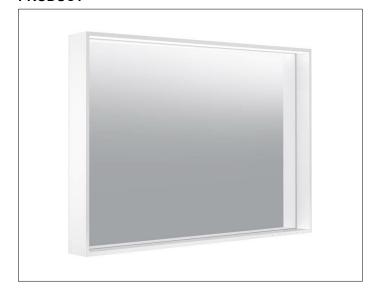

#### **PRODUCT**

## **PRODUCT ATTRIBUTES**

with mirror heater, adjustable light colour from 2700 kelvin (warm white) to 6500 kelvin (daylight), continuous aluminium frame, laquered Operation:

key panel with capacitive touch sensor, integrated extension function for e.g. light switch Mirror heating:

visual display of the heat up period, automatic switch-off is performed after 20 minutes Illumination:

LED (lifespan > 30 000 hours),

Main light (top light and wall light), and washbasin lighting separately infinitely dimmable and can be switched on/off