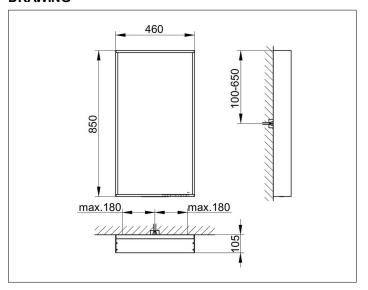

# PRODUCT DATA SHEET



# X-Line 33297ZZ1000 Light mirror

#### **PRODUCT**



#### **DRAWING**



## **PRODUCT ATTRIBUTES**

adjustable light colour from 2700 kelvin (warm white) to 6500 kelvin (daylight), continuous aluminium frame, laquered Operation:

key panel with capacitive touch sensor, integrated extension function for e.g. light switch Illumination:

LED (lifespan > 30 000 hours), Main light (top light and wall light), and washbasin lighting separately infinitely dimmable and can be switched on/off

EEK: A++, A+, A, 25 kWh/1000h

## **SURFACE**

25 watt

### **DIMENSION**

460 x 850 x 105 mm