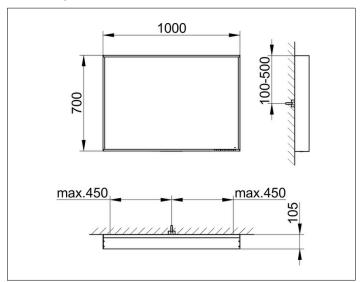

# PRODUCT DATA SHEET



# X-Line 33297ZZ3000 Light mirror

### **PRODUCT**



#### **DRAWING**



## **PRODUCT ATTRIBUTES**

adjustable light colour from 2700 kelvin (warm white) to 6500 kelvin (daylight), continuous aluminium frame, laquered Operation:

key panel with capacitive touch sensor, integrated extension function for e.g. light switch Illumination:

LED (lifespan > 30 000 hours), Main light (top light and wall light), and washbasin lighting separately infinitely dimmable and can be switched on/off

EEK: A++, A+, A , 42 kWh/1000h

## **SURFACE**

42 watt

### **DIMENSION**

1000 x 700 x 105 mm