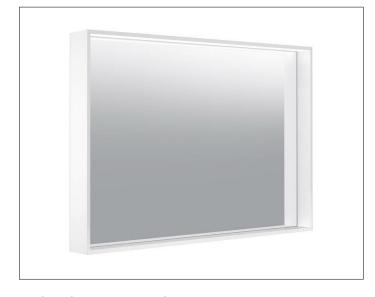

### **PRODUCT**

## **PRODUCT ATTRIBUTES**

adjustable light colour from 2700 kelvin (warm white) to 6500 kelvin (daylight), continuous aluminium frame, laquered Operation:

key panel with capacitive touch sensor, integrated extension function for e.g. light switch Illumination:

LED (lifespan > 30 000 hours), Main light (top light and wall light), and washbasin lighting separately infinitely dimmable and can be switched on/off

EEK: A++, A+, A , 42 kWh/1000h