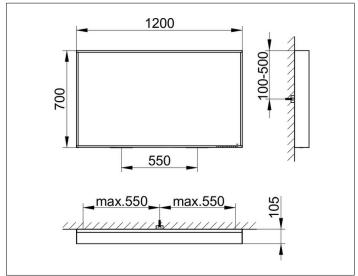

# PRODUCT DATA SHEET



# X-Line 33297ZZ3500 Light mirror

### **PRODUCT**



#### **DRAWING**



## **PRODUCT ATTRIBUTES**

adjustable light colour from 2700 kelvin (warm white) to 6500 kelvin (daylight), continuous aluminium frame, laquered Operation: key panel with capacitive touch sensor, integrated outcomes function for a guildet switch.

key panel with capacitive touch sensor, integrated extension function for e.g. light switch Illumination:

LED (lifespan > 30 000 hours).

LED (lifespan > 30 000 hours), Main light (top light and wall light), and washbasin lighting separately infinitely dimmable and can be switched on/off

EEK: A++, A+, A, 48 kWh/1000h

## **SURFACE**

48 watt

### **DIMENSION**

1200 x 700 x 105 mm