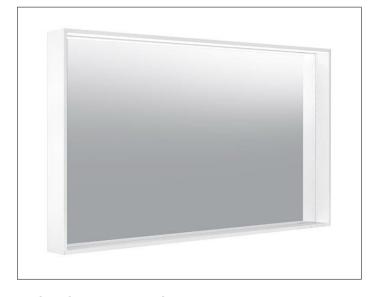

# X-Line 33297ZZ3500 Light mirror

### **PRODUCT**

## **PRODUCT ATTRIBUTES**

adjustable light colour from 2700 kelvin (warm white) to 6500 kelvin (daylight), continuous aluminium frame, laquered Operation: key panel with capacitive touch sensor, integrated outcomes function for a guildet switch.

key panel with capacitive touch sensor, integrated extension function for e.g. light switch Illumination:

LED (lifespan > 30 000 hours).

LED (lifespan > 30 000 hours), Main light (top light and wall light), and washbasin lighting separately infinitely dimmable and can be switched on/off