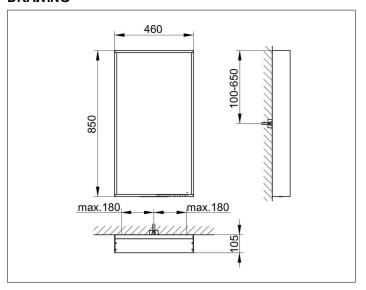

# PRODUCT DATA SHEET



# X-Line 33298ZZ1003 Light mirror

#### **PRODUCT**



#### **DRAWING**



## **PRODUCT ATTRIBUTES**

with mirror heater (placed in the middle) adjustable light colour from 2700 kelvin (warm white) to 6500 kelvin (daylight), continuous aluminium frame, laquered

Operation:

key panel with capacitive touch sensor, DALI controlled

Mirror heating:

visual display of the heat up period, automatic switch-off is performed after 20 minutes Illumination:

LED (lifespan > 30 000 hours),

Main light (top light and wall light), and washbasin lighting separately infinitely dimmable and can be switched on/off

### **SURFACE**

27 watt

### **DIMENSION**

460 x 850 x 105 mm