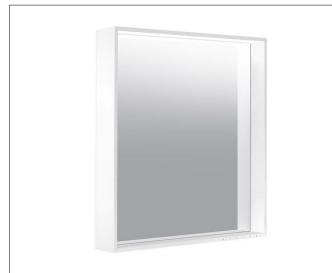

## X-Line 33298ZZ2003 Light mirror

### PRODUCT

# PRODUCT ATTRIBUTES

with mirror heater (placed in the middle) adjustable light colour from 2700 kelvin (warm white) to 6500 kelvin (daylight), continuous aluminium frame, laquered Operation: key panel with capacitive touch sensor, DALI controlled Mirror heating: visual display of the heat up period, automatic switch-off is performed after 20 minutes Illumination: LED (lifespan > 30 000 hours), Main light (top light and wall light), and washbasin lighting separately infinitely dimmable and can be switched on/off