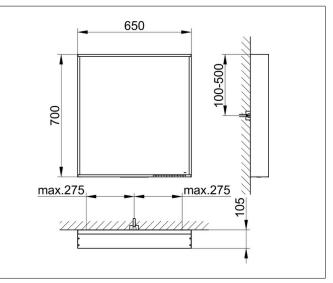

# KEUCO

## X-Line 33298ZZ2003 Light mirror

### PRODUCT



#### DRAWING



# PRODUCT ATTRIBUTES

with mirror heater (placed in the middle) adjustable light colour from 2700 kelvin (warm white) to 6500 kelvin (daylight), continuous aluminium frame, laquered Operation: key panel with capacitive touch sensor, DALI controlled Mirror heating: visual display of the heat up period, automatic switch-off is performed after 20 minutes Illumination: LED (lifespan > 30 000 hours), Main light (top light and wall light), and washbasin lighting separately infinitely dimmable and can be switched on/off

## SURFACE

27 watt

#### DIMENSION

650 x 700 x 105 mm