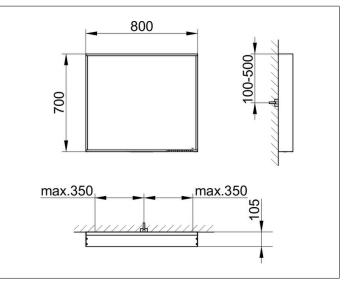

# KEUCO

## X-Line 33298ZZ2500 Light mirror

## PRODUCT



#### DRAWING



## PRODUCT ATTRIBUTES

with mirror heater, adjustable light colour from 2700 kelvin (warm white) to 6500 kelvin (daylight), continuous aluminium frame, laquered Operation: key panel with capacitive touch sensor, integrated extension function for e.g. light switch Mirror heating: visual display of the heat up period, automatic switch-off is performed after 20 minutes Illumination: LED (lifespan > 30 000 hours), Main light (top light and wall light), and washbasin lighting separately infinitely dimmable and can be switched on/off EEK: A++, A+, A, 33 kWh/1000h

#### SURFACE

33 watt + 52 watt

#### DIMENSION

800 x 700 x 105 mm