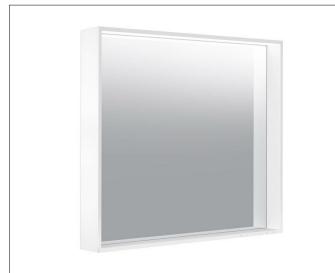

## X-Line 33298ZZ2500 Light mirror

## PRODUCT

## PRODUCT ATTRIBUTES

with mirror heater, adjustable light colour from 2700 kelvin (warm white) to 6500 kelvin (daylight), continuous aluminium frame, laquered Operation: key panel with capacitive touch sensor, integrated extension function for e.g. light switch Mirror heating: visual display of the heat up period, automatic switch-off is performed after 20 minutes Illumination: LED (lifespan > 30 000 hours), Main light (top light and wall light), and washbasin lighting separately infinitely dimmable and can be switched on/off EEK: A++, A+, A, 33 kWh/1000h