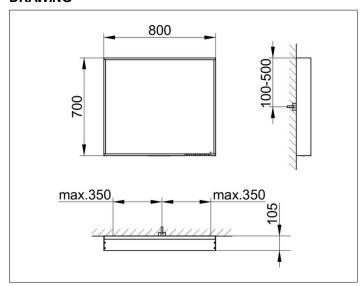

## PRODUCT DATA SHEET



## X-Line 33298ZZ2503 Light mirror

#### **PRODUCT**



#### **DRAWING**



### **PRODUCT ATTRIBUTES**

with mirror heater (placed in the middle) adjustable light colour from 2700 kelvin (warm white) to 6500 kelvin (daylight), continuous aluminium frame, laquered

Operation: key panel with capacitive touch sensor,

DALI controlled

Mirror heating:

visual display of the heat up period, automatic switch-off is performed after 20 minutes Illumination:

LED (lifespan > 30 000 hours),

Main light (top light and wall light), and washbasin lighting separately infinitely dimmable and can be switched on/off

# **SURFACE**

27 watt

### **DIMENSION**

800 x 700 x 105 mm