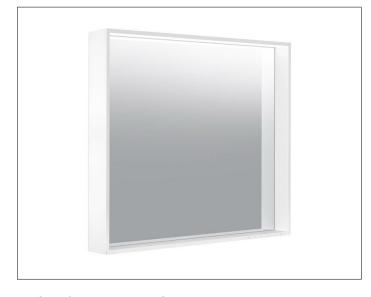

## X-Line 33298ZZ2503 Light mirror

#### **PRODUCT**

### **PRODUCT ATTRIBUTES**

with mirror heater (placed in the middle) adjustable light colour from 2700 kelvin (warm white) to 6500 kelvin (daylight), continuous aluminium frame, laquered

Operation: key panel with capacitive touch sensor,