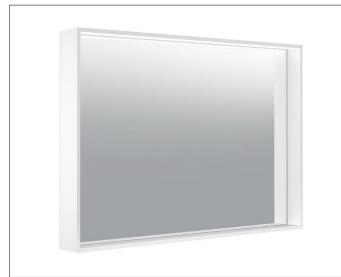

## X-Line 33298ZZ3000 Light mirror

# PRODUCT ATTRIBUTES

with mirror heater, adjustable light colour from 2700 kelvin (warm white) to 6500 kelvin (daylight), continuous aluminium frame, laquered Operation: key panel with capacitive touch sensor, integrated extension function for e.g. light switch Mirror heating: visual display of the heat up period, automatic switch-off is performed after 20 minutes Illumination: LED (lifespan > 30 000 hours), Main light (top light and wall light), and washbasin lighting separately infinitely dimmable and can be switched on/off EEK: A++, A+, A, 42 kWh/1000h