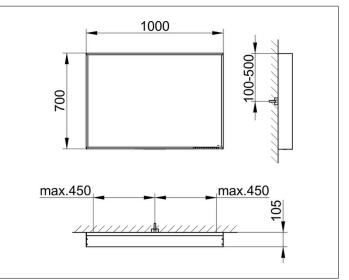

# KEUCO

## X-Line 33298ZZ3000 Light mirror

## PRODUCT



#### DRAWING



# PRODUCT ATTRIBUTES

with mirror heater, adjustable light colour from 2700 kelvin (warm white) to 6500 kelvin (daylight), continuous aluminium frame, laquered Operation: key panel with capacitive touch sensor, integrated extension function for e.g. light switch Mirror heating: visual display of the heat up period, automatic switch-off is performed after 20 minutes Illumination: LED (lifespan > 30 000 hours), Main light (top light and wall light), and washbasin lighting separately infinitely dimmable and can be switched on/off EEK: A++, A+, A, 42 kWh/1000h

#### SURFACE

42 watt + 65 watt

#### DIMENSION

1000 x 700 x 105 mm