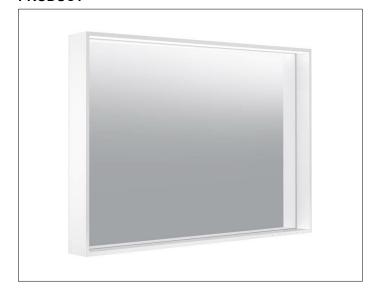

## PRODUCT DATA SHEET



## X-Line 33298ZZ3003 Light mirror

#### **PRODUCT**



#### **DRAWING**



### **PRODUCT ATTRIBUTES**

with mirror heater (placed in the middle) adjustable light colour from 2700 kelvin (warm white) to 6500 kelvin (daylight), continuous aluminium frame, laquered

Operation: key panel with capacitive touch sensor,

DALI controlled

Mirror heating: visual display of the heat up period, automatic switch-off is performed after 20 minutes

Illumination:

LED (lifespan > 30 000 hours),

Main light (top light and wall light), and washbasin lighting separately infinitely dimmable and can be switched on/off

# **SURFACE**

27 watt

### **DIMENSION**

1000 x 700 x 105 mm