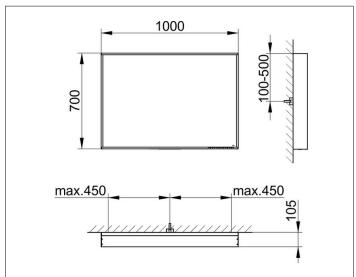

## PRODUCT DATA SHEET



## X-Line 33298ZZ3003 Light mirror

#### **PRODUCT**



#### **DRAWING**



### **PRODUCT ATTRIBUTES**

with mirror heater (placed in the middle) adjustable light colour from 2700 kelvin (warm white) to 6500 kelvin (daylight), continuous aluminium frame, laquered

Operation: key panel with capacitive touch sensor,

DALI controlled

Mirror heating: visual display of the heat up period, automatic switch-off is performed after 20 minutes

Illumination:

LED (lifespan > 30 000 hours),

Main light (top light and wall light), and washbasin lighting separately infinitely dimmable and can be switched on/off

# **SURFACE**

27 watt

### **DIMENSION**

1000 x 700 x 105 mm