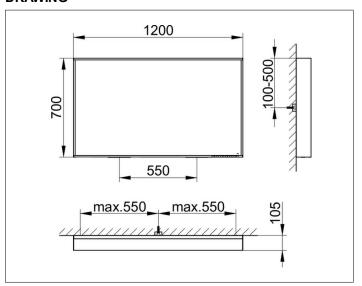

# PRODUCT DATA SHEET



# X-Line 33298ZZ3500 Light mirror

#### **PRODUCT**



#### **DRAWING**



## **PRODUCT ATTRIBUTES**

with mirror heater, adjustable light colour from 2700 kelvin (warm white) to 6500 kelvin (daylight), continuous aluminium frame, laquered Operation:

key panel with capacitive touch sensor, integrated extension function for e.g. light switch Mirror heating:

visual display of the heat up period, automatic switch-off is performed after 20 minutes Illumination:

LED (lifespan > 30 000 hours),

Main light (top light and wall light), and washbasin lighting separately infinitely dimmable and can be switched on/off

EEK: A++, A+, A, 48 kWh/1000h

## **SURFACE**

48 watt + 82 watt

### **DIMENSION**

1200 x 700 x 105 mm