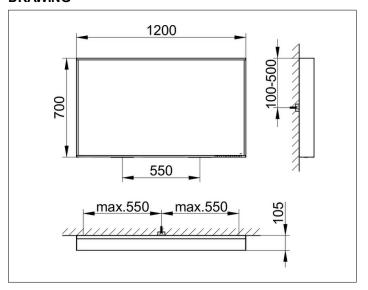

## PRODUCT DATA SHEET



## X-Line 33298ZZ3503 Light mirror

### **PRODUCT**



#### **DRAWING**



### **PRODUCT ATTRIBUTES**

with mirror heater (placed in the middle) adjustable light colour from 2700 kelvin (warm white) to 6500 kelvin (daylight), continuous aluminium frame, laquered Operation:

key panel with capacitive touch sensor,

DALI controlled

Mirror heating:

visual display of the heat up period, automatic switch-off is performed after 20 minutes Illumination:

LED (lifespan > 30 000 hours),

Main light (top light and wall light), and washbasin lighting separately infinitely dimmable and can be switched on/off

# **SURFACE**

27 watt

### **DIMENSION**

1200 x 700 x 105 mm