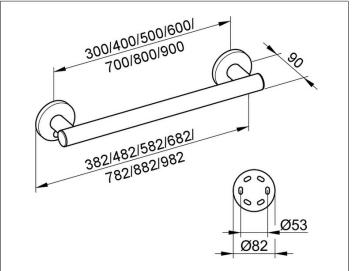

# DRAWING

#### **DIMENSION**

482 mm

easy to clean
Pipe diameter 33 mm,
Rosette Diameter 82 mm
Base measurement 400 mm,
with a Total Width of 482 mm
Projection 90 mm,
Wall distance 57 mm
The Support handle will be at 6 places discretely mounted,
The Handle is TUEV-GS tested