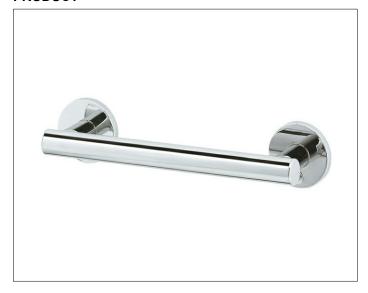

#### **PRODUCT**

### **SURFACE**

chrome-plated

#### **SPECIFICATIONS**

KEUCO PLAN CARE grab rail 34901010400 High shine chrome-plate grab rail in esthetic, practical and ergonomic Design For horizontal or vertical Fitting up to 115 kg load capacity, anti-static, easy to clean