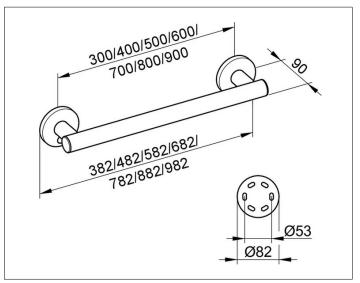

### **DRAWING**

## **DIMENSION**

582 mm

easy to clean
Pipe diameter 33 mm,
Rosette Diameter 82 mm
Base measurement 500 mm,
with a Total Width of 582 mm
Projection 90 mm,
Wall distance 57 mm
The Support handle will be at 6 pla

The Support handle will be at 6 places discretely mounted, The Handle is TUEV-GS tested