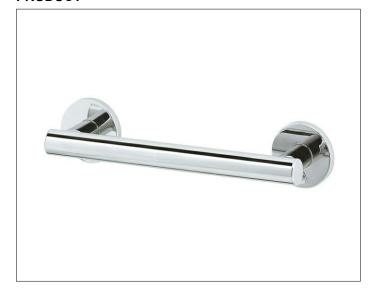

#### **PRODUCT**

### **SURFACE**

chrome-plated

#### **SPECIFICATIONS**

KEUCO PLAN CARE grab rail 34901010500 High shine chrome-plate grab rail in esthetic, practical and ergonomic Design For horizontal or vertical Fitting up to 115 kg load capacity, anti-static, easy to clean