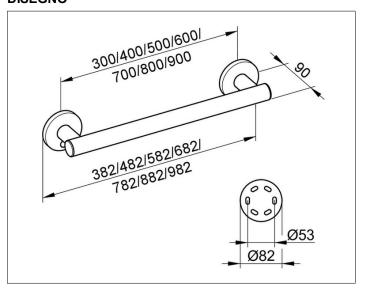

#### **DISEGNO**

# **DIMENSIONE**

582 mm

Rosette Diameter 33 mm,
Rosette Diameter 82 mm
Base measurement 500 mm,
with a Total Width of 582 mm
Projection 90 mm,
Wall distance 57 mm
The Support handle will be at 6

The Support handle will be at 6 places discretely mounted, The Handle is TUEV-GS tested