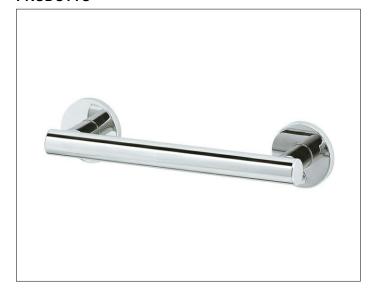

# SCHEDA DATI DEL PRODOTTO



# Plan Care 34901010500 Maniglione tientibene

#### **PRODOTTO**



#### **DISEGNO**



# **SUPERFICI**

cromato

# **DIMENSIONE**

582 mm

### **SPECIFICHE**

KEUCO PLAN CARE grab rail 34901010500 High shine chrome-plate grab rail in esthetic, practical and ergonomic Design For horizontal or vertical Fitting up to 115 kg load capacity, anti-static, easy to clean Pipe diameter 33 mm, Rosette Diameter 82 mm

Rosette Diameter 33 mm,
Rosette Diameter 82 mm
Base measurement 500 mm,
with a Total Width of 582 mm
Projection 90 mm,
Wall distance 57 mm
The Support handle will be at 6

The Support handle will be at 6 places discretely mounted, The Handle is TUEV-GS tested

Included in delivery: mounting set 1 /Art, no. 34990 000100) each 1 x per wall mounting set

Further mounting sets (depending on type of wall) mounting set 4 (Art, no. 34990 000200), or mounting