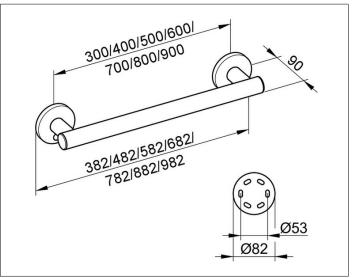

## **DIMENSION**

682 mm

#### **DRAWING**

#### **SPECIFICATIONS**

Wall distance 57 mm

KEUCO PLAN CARE grab rail 34901010600 High shine chrome-plate grab rail in esthetic, practical and ergonomic Design For horizontal or vertical Fitting up to 115 kg load capacity, anti-static, easy to clean Pipe diameter 33 mm, Rosette Diameter 82 mm Base measurement 600 mm, with a Total Width of 682 mm Projection 90 mm,