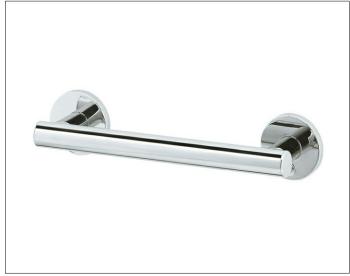

#### **PRODUCT**

### **SURFACE**

chrome-plated

#### **SPECIFICATIONS**

Wall distance 57 mm

KEUCO PLAN CARE grab rail 34901010600 High shine chrome-plate grab rail in esthetic, practical and ergonomic Design For horizontal or vertical Fitting up to 115 kg load capacity, anti-static, easy to clean Pipe diameter 33 mm, Rosette Diameter 82 mm Base measurement 600 mm, with a Total Width of 682 mm Projection 90 mm,