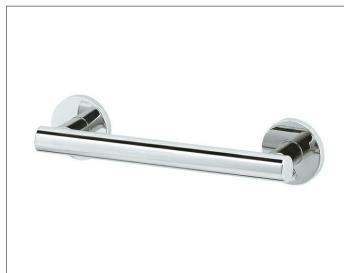

### Plan Care 34901010700 Grab bar

#### SURFACE

chrome-plated

#### DIMENSION

782 mm