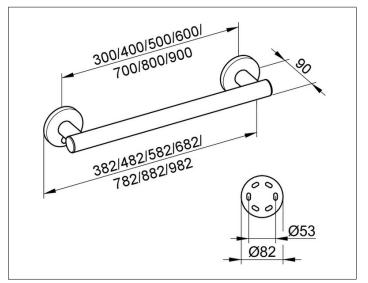

#### DIMENSION

782 mm

# SPECIFICATIONS

KEUCO PLAN CARE grab rail 34901010700 High shine chrome-plate grab rail in esthetic, practical and ergonomic Design For horizontal or vertical Fitting up to 115 kg load capacity, anti-static, easy to clean Pipe diameter 33 mm, Rosette Diameter 33 mm, Rosette Diameter 82 mm Base measurement 700 mm, with a Total Width of 782 mm Projection 90 mm, Wall distance 57 mm The Support handle will be at 6 places discretely mounted, The Handle is TUEV-GS tested