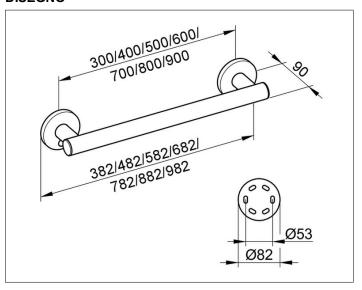

#### **DISEGNO**

### **SPECIFICHE**

KEUCO PLAN CARE grab rail 34901010700
High shine chrome-plate grab rail
in esthetic, practical and ergonomic Design
For horizontal or vertical Fitting up to 115 kg load capacity,
anti-static,
easy to clean
Pipe diameter 33 mm.

Pipe diameter 33 mm,
Rosette Diameter 82 mm
Base measurement 700 mm,
with a Total Width of 782 mm
Projection 90 mm,
Wall distance 57 mm
The Support handle will be at 6 places

The Support handle will be at 6 places discretely mounted, The Handle is TUEV-GS tested