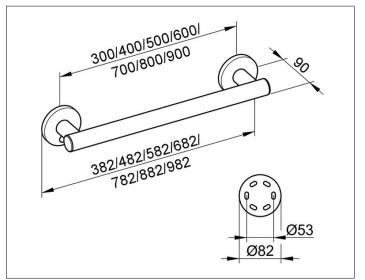

### PRODUCT

DRAWING

#### DIMENSION

882 mm

# SPECIFICATIONS

KEUCO PLAN CARE grab rail 34901010800 High shine chrome-plate grab rail in esthetic, practical and ergonomic Design For horizontal or vertical Fitting up to 115 kg load capacity, anti-static, easy to clean Pipe diameter 33 mm, Rosette Diameter 82 mm Base measurement 800 mm, with a Total Width of 882 mm Projection 90 mm, Wall distance 57 mm The Support handle will be at 6 places discretely mounted, The Handle is TUEV-GS tested