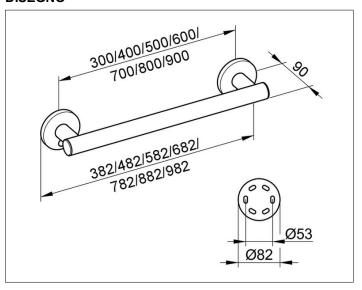

#### **DISEGNO**

### **SPECIFICHE**

Wall distance 57 mm

KEUCO PLAN CARE grab rail
34901010800
High shine chrome-plate grab rail
in esthetic, practical and ergonomic Design
For horizontal or vertical Fitting up to 115 kg load capacity,
anti-static,
easy to clean
Pipe diameter 33 mm,
Rosette Diameter 82 mm
Base measurement 800 mm,
with a Total Width of 882 mm
Projection 90 mm,