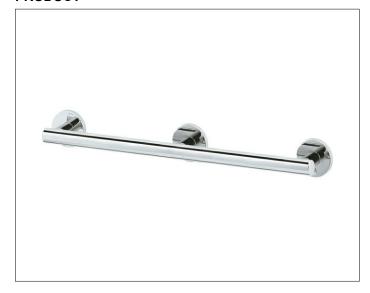

#### **PRODUCT**

#### **SURFACE**

chrome-plated

#### **SPECIFICATIONS**

KEUCO PLAN CARE grab rail
34901011000
High shine chrome-plate grab rail
in esthetic, practical and ergonomic Design
For horizontal or vertical Fitting up to 115 kg load capacity,
anti-static,
easy to clean
Pipe diameter 33 mm,
Rosette Diameter 82 mm