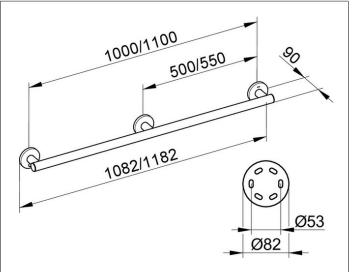

# DRAWING

### **DIMENSION**

1082 mm

Pipe diameter 33 mm,
Rosette Diameter 82 mm
Base measurement 1000 mm,
with a Total Width of 1082 mm
Projection 90 mm,
Wall distance 57 mm
The Support handle will be at 6 places discretely mounted,

The 1000 mm long model are provided With a third wall mounting set (in the middle)