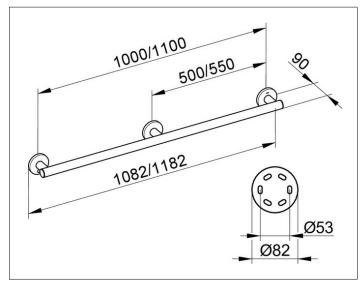

#### **DISEGNO**

### **SPECIFICHE**

KEUCO PLAN CARE grab rail
34901011000
High shine chrome-plate grab rail
in esthetic, practical and ergonomic Design
For horizontal or vertical Fitting up to 115 kg load capacity,
anti-static,
easy to clean
Pipe diameter 33 mm,
Rosette Diameter 82 mm
Base measurement 1000 mm,
with a Total Width of 1082 mm
Projection 90 mm,
Wall distance 57 mm