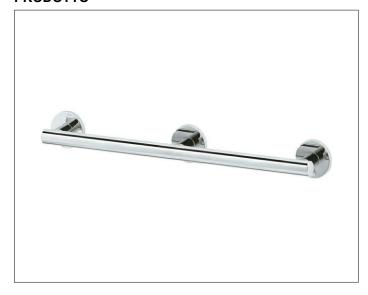

# SCHEDA DATI DEL PRODOTTO



## Plan Care 34901011000 Maniglione tientibene

#### **PRODOTTO**



#### **DISEGNO**



## **SUPERFICI**

cromato

## **DIMENSIONE**

1082 mm

### **SPECIFICHE**

KEUCO PLAN CARE grab rail
34901011000
High shine chrome-plate grab rail
in esthetic, practical and ergonomic Design
For horizontal or vertical Fitting up to 115 kg load capacity,
anti-static,
easy to clean
Pipe diameter 33 mm,
Rosette Diameter 82 mm
Base measurement 1000 mm,
with a Total Width of 1082 mm
Projection 90 mm,
Wall distance 57 mm

The Support handle will be at 6 places discretely mounted,

The 1000 mm long model are provided With a third wall mounting set (in the middle)

Included in delivery: mounting set 1 /Art, no. 34990 000100) each 1 x per wall mounting set

The Handle is TUEV-GS tested

Further mounting sets (depending on type of wall) mounting set 4 (Art, no. 34990 000200), o