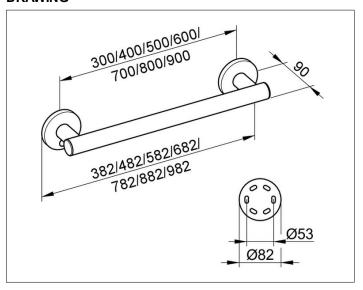

### **DRAWING**

### **DIMENSION**

382 mm

Rosette Diameter 82 mm Base measurement 300 mm, with a Total Width of 382 mm Projection 90 mm, Wall distance 57 mm

The Support handle will be at 6 places discretely mounted, Can't be combined with a shower seat