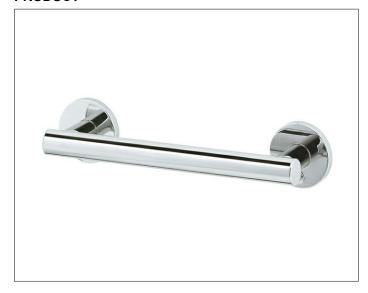

### **PRODUCT**

### **PRODUCT ATTRIBUTES**

for horizontal or vertical installation

## **SURFACE**

aluminium silver anodized (E6 EV1)/chrom