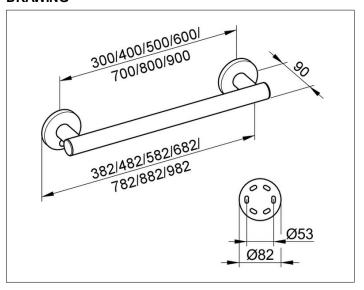

#### **DRAWING**

### **SPECIFICATIONS**

KEUCO PLAN CARE grab rail 34901170400
Grab rail in aluminium silver anodized
in esthetic, practical and ergonomic Design
For horizontal or vertical Fitting up to 115 kg load capacity,
anti-static,
easy to clean
Pipe diameter 33 mm,
Rosette Diameter 82 mm
Base measurement 400 mm,
with a Total Width of 482 mm
Projection 90 mm,
Wall distance 57 mm
The Support handle will be at 6 places discretely mounted,
The Handle is TUEV-GS tested