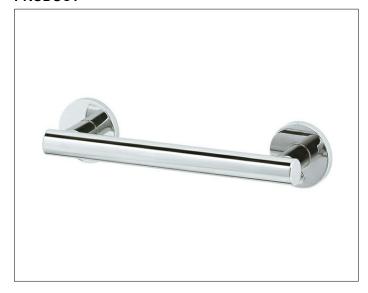

#### **PRODUCT**

### **SURFACE**

aluminium silver anodized (E6 EV1)/chrom

## **DIMENSION**

482 mm