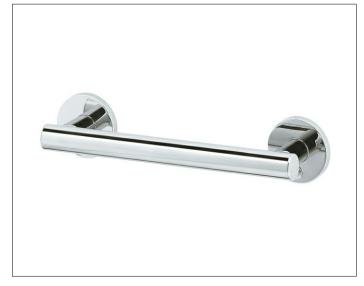

# Plan Care 34901170600 Grab bar

#### **PRODUCT**

## **SURFACE**

aluminium silver anodized (E6 EV1)/chrom

### **DIMENSION**

682 mm