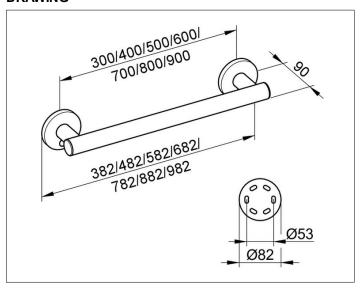

#### **DRAWING**

## **SPECIFICATIONS**

KEUCO PLAN CARE grab rail 34901170600
Grab rail in aluminium silver anodized
in esthetic, practical and ergonomic Design
For horizontal or vertical Fitting up to 115 kg load capacity,
anti-static,
easy to clean
Pipe diameter 33 mm,
Rosette Diameter 82 mm
Base measurement 600 mm,
with a Total Width of 682 mm
Projection 90 mm,
Wall distance 57 mm