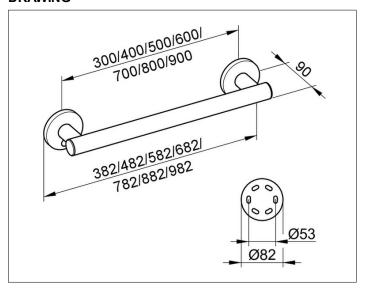

#### **DRAWING**

## **SPECIFICATIONS**

KEUCO PLAN CARE grab rail 34901170700
Grab rail in aluminium silver anodized
in esthetic, practical and ergonomic Design
For horizontal or vertical Fitting up to 115 kg load capacity,
anti-static,
easy to clean
Pipe diameter 33 mm,
Rosette Diameter 82 mm
Base measurement 700 mm,
with a Total Width of 782 mm
Projection 90 mm,
Wall distance 57 mm
The Support handle will be at 6 places discretely mounted,
The Handle is TUEV-GS tested