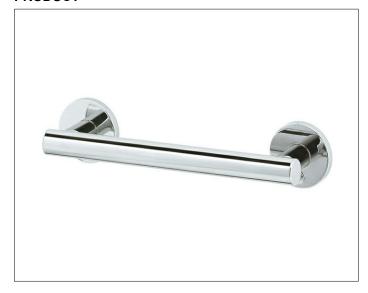

#### **PRODUCT**

## **SURFACE**

aluminium silver anodized (E6 EV1)/chrom

### **DIMENSION**

782 mm

## **SPECIFICATIONS**

KEUCO PLAN CARE grab rail 34901170700
Grab rail in aluminium silver anodized
in esthetic, practical and ergonomic Design
For horizontal or vertical Fitting up to 115 kg load capacity,
anti-static,
easy to clean
Pipe diameter 33 mm,
Rosette Diameter 82 mm
Base measurement 700 mm,
with a Total Width of 782 mm
Projection 90 mm,
Wall distance 57 mm
The Support handle will be at 6 places discretely mounted,
The Handle is TUEV-GS tested