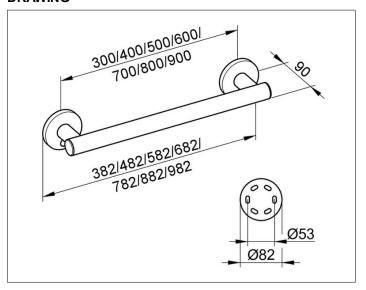

#### **DRAWING**

## **SPECIFICATIONS**

KEUCO PLAN CARE grab rail
34901170800
Grab rail in aluminium silver anodized
in esthetic, practical and ergonomic Design
For horizontal or vertical Fitting up to 115 kg load capacity,
anti-static,
easy to clean
Pipe diameter 33 mm,
Rosette Diameter 82 mm
Base measurement 800 mm,
with a Total Width of 882 mm
Projection 90 mm,
Wall distance 57 mm
The Support handle will be at 6 places discretely mounted,