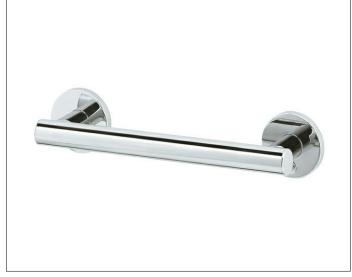

# Plan Care 34901170800 Grab bar

#### **PRODUCT**

## **SURFACE**

aluminium silver anodized (E6 EV1)/chrom

### **DIMENSION**

882 mm