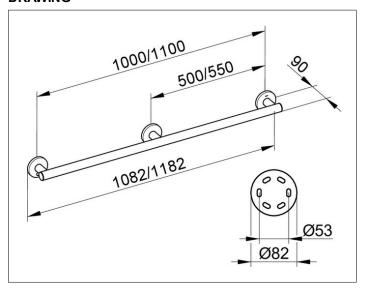

### **DIMENSION**

1082 mm

#### **DRAWING**

## **SPECIFICATIONS**

KEUCO PLAN CARE grab rail 34901171000
Grab rail in aluminium silver anodized
in esthetic, practical and ergonomic Design
For horizontal or vertical Fitting up to 115 kg load capacity,
anti-static,
easy to clean
Pipe diameter 33 mm,
Rosette Diameter 82 mm
Base measurement 1000 mm,
with a Total Width of 1082 mm
Projection 90 mm,
Wall distance 57 mm
The Support handle will be at 6 places discretely mounted,
The Handle is TUEV-GS tested