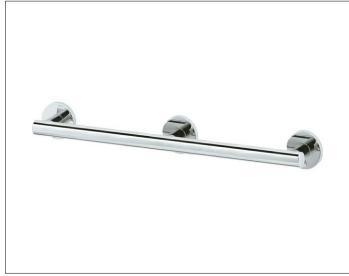

# Plan Care 34901171000 Grab bar

#### **PRODUCT**

## **SURFACE**

aluminium silver anodized/chrome-plated