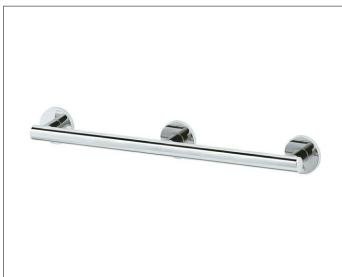

### Plan Care

34901171000 Maniglione tientibene

#### SUPERFICI

alluminio anodizzato argento/cromato

#### DIMENSIONE

1082 mm