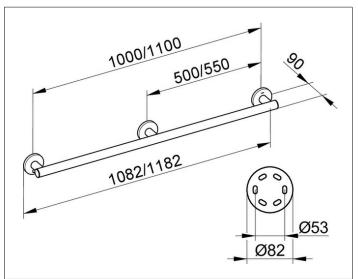

#### DIMENSIONE

1082 mm

## SPECIFICHE

KEUCO PLAN CARE grab rail 34901171000 Grab rail in aluminium silver anodized in esthetic, practical and ergonomic Design For horizontal or vertical Fitting up to 115 kg load capacity, anti-static, easy to clean Pipe diameter 33 mm, Rosette Diameter 82 mm Base measurement 1000 mm, with a Total Width of 1082 mm Projection 90 mm, Wall distance 57 mm The Support handle will be at 6 places discretely mounted, The Handle is TUEV-GS tested

The 1000 mm long model are provided With a third wall mounting set (in the middle)

Included in delivery: mounting set 1 /Art, no. 34990 000100) each 1 x per wall mounting set

Further mounting sets (depending on type of wall) mounting set 4 (Art, no. 34990 000200), or mounting set 7 (Art, no. 34993 000200) Please order additionally (each 1 x per wall mounting set)