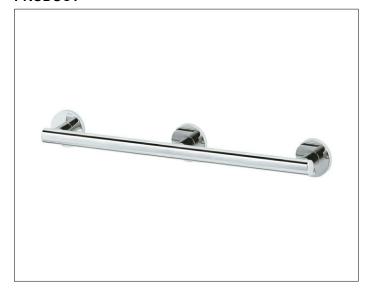

#### **PRODUCT**

#### **ROMP**

aluminium zilver-geëloxeerd/verchroomd

### **AFMETING**

1082 mm