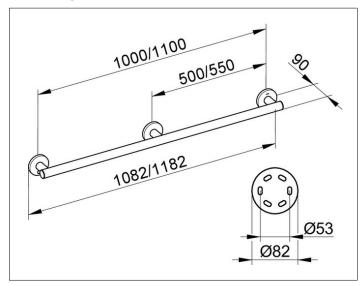

#### **TEKENING**

#### **SPECIFICATIES**

KEUCO PLAN CARE grab rail 34901171000
Grab rail in aluminium silver anodized
in esthetic, practical and ergonomic Design
For horizontal or vertical Fitting up to 115 kg load capacity,
anti-static,
easy to clean
Pipe diameter 33 mm,
Rosette Diameter 82 mm
Base measurement 1000 mm,
with a Total Width of 1082 mm
Projection 90 mm,
Wall distance 57 mm
The Support handle will be at 6 places discretely mounted,