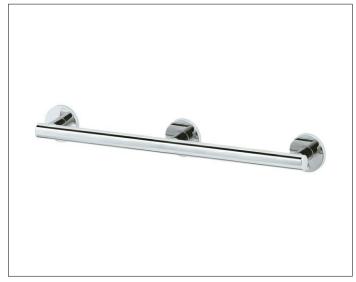

#### **PRODUCT**

#### **ROMP**

aluminium zilver-geëloxeerd/verchroomd

## **AFMETING**

1182 mm