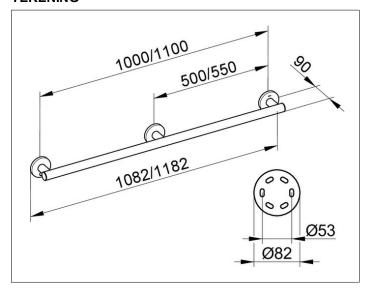

#### **TEKENING**

### **SPECIFICATIES**

KEUCO PLAN CARE grab rail 34901171100
Grab rail in aluminium silver anodized
in esthetic, practical and ergonomic Design
For horizontal or vertical Fitting up to 115 kg load capacity,
anti-static,
easy to clean
Pipe diameter 33 mm,
Rosette Diameter 82 mm
Base measurement 1100 mm,
with a Total Width of 1182 mm
Projection 90 mm,
Wall distance 57 mm