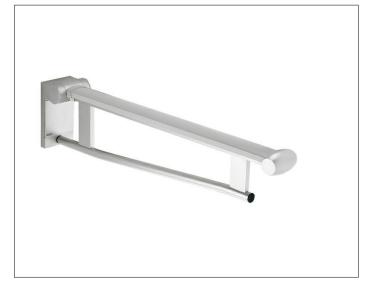

# Plan Care 34902010637 Drop down supporting rail for washbasin

# **PRODUCT ATTRIBUTES**

with synthetic covered support, movable to vertical position

## **SPECIFICATIONS**

KEUCO PLAN Pivoted supporting rail for washbasin 34902010637 High shine chrome-plated Pivoted supporting rail for washbasin with Plastic covered Surface area in esthetic, practical and ergonomic Design, with synthetic covered support, movable to vertical position, braked version Width Surface area with anti-slip, dark-grey Plastic cover (RAL 7021) elegant, tactile and optical contrasting Handle Underneath as Hand towel holder useable Projection 650 mm Solid Wall plate, Width 94 mm, Height 182 mm, Load capacity up to 100 kg, The Handle is Type approved The Tip-up support grip will be at 4 places discretely mounted