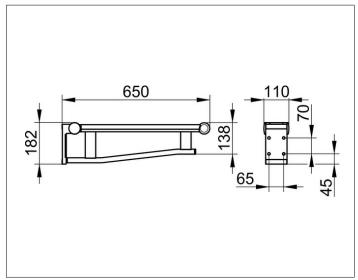

## **DIMENSION**

650 mm

#### **DRAWING**

## **SPECIFICATIONS**

KEUCO PLAN Pivoted supporting rail for washbasin 34902010637 High shine chrome-plated Pivoted supporting rail for washbasin with Plastic covered Surface area in esthetic, practical and ergonomic Design, with synthetic covered support, movable to vertical position, braked version Width Surface area with anti-slip, dark-grey Plastic cover (RAL 7021) elegant, tactile and optical contrasting Handle Underneath as Hand towel holder useable Projection 650 mm Solid Wall plate, Width 94 mm, Height 182 mm, Load capacity up to 100 kg, The Handle is Type approved The Tip-up support grip will be at 4 places discretely mounted