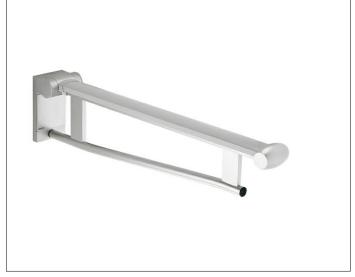

# Plan Care 34902010638 Drop down supporting rail for washbasin

# PRODUCT ATTRIBUTES

with synthetic covered support, movable to vertical position

## **SPECIFICATIONS**

KEUCO PLAN Pivoted supporting rail for washbasin 34902010638 High shine chrome-plated Pivoted supporting rail for washbasin with Plastic covered Surface area in esthetic, practical and ergonomic Design, with synthetic covered support, movable to vertical position, braked version Width Surface area with anti-slip, light-grey Plastic cover (RAL 7035) elegant, tactile and optical contrasting Handle Underneath as Hand towel holder useable Projection 650 mm Solid Wall plate, Width 94 mm, Height 182 mm, Load capacity up to 100 kg, The Handle is Type approved The Tip-up support grip will be at 4 places discretely mounted