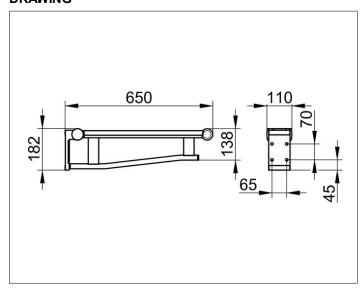

### **DIMENSION**

650 mm

#### **DRAWING**

## **SPECIFICATIONS**

KEUCO PLAN Pivoted supporting rail for washbasin 34902010638 High shine chrome-plated Pivoted supporting rail for washbasin with Plastic covered Surface area in esthetic, practical and ergonomic Design, with synthetic covered support, movable to vertical position, braked version Width Surface area with anti-slip, light-grey Plastic cover (RAL 7035) elegant, tactile and optical contrasting Handle Underneath as Hand towel holder useable Projection 650 mm Solid Wall plate, Width 94 mm, Height 182 mm, Load capacity up to 100 kg, The Handle is Type approved The Tip-up support grip will be at 4 places discretely mounted