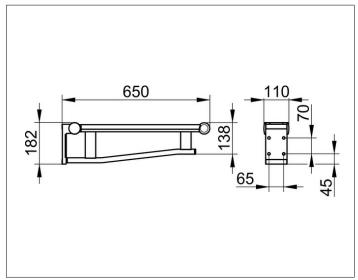

### **DIMENSION**

650 mm

#### **DRAWING**

## **SPECIFICATIONS**

KEUCO PLAN Pivoted supporting rail for washbasin 34902010651 High shine chrome-plated Pivoted supporting rail for washbasin with Plastic covered Surface area in esthetic, practical and ergonomic Design, with synthetic covered support, movable to vertical position, braked version Width Surface area with anti-slip, white Plastic cover (RAL 9010) elegant, tactile and optical contrasting Handle Underneath as Hand towel holder useable Projection 650 mm Solid Wall plate, Width 94 mm, Height 182 mm, Load capacity up to 100 kg, The Handle is Type approved The Tip-up support grip will be at 4 places discretely mounted