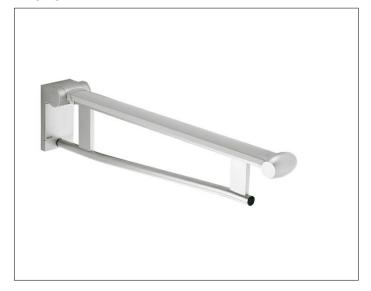

#### **PRODUCT**

## **PRODUCT ATTRIBUTES**

with synthetic covered support, movable to vertical position

## **SPECIFICATIONS**

KEUCO PLAN Pivoted supporting rail for washbasin 34902010651 High shine chrome-plated Pivoted supporting rail for washbasin with Plastic covered Surface area in esthetic, practical and ergonomic Design, with synthetic covered support, movable to vertical position, braked version Width Surface area with anti-slip, white Plastic cover (RAL 9010) elegant, tactile and optical contrasting Handle Underneath as Hand towel holder useable Projection 650 mm Solid Wall plate, Width 94 mm, Height 182 mm, Load capacity up to 100 kg, The Handle is Type approved The Tip-up support grip will be at 4 places discretely mounted